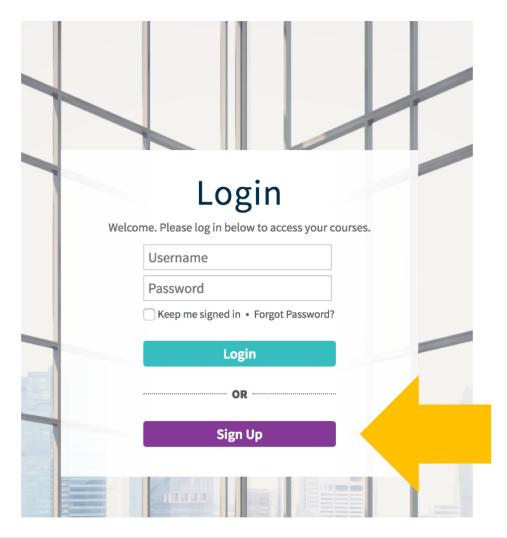

# **ICANN** Learn

**Governmental Advisory Committee (GAC)** 

**Betsy Andrews** 



March 2018

# **Agenda**





#### Creating an Account and Logging In

#### ICANN | LEARN





#### **Learner Dashboard**





#### **Accessing Courses**







## **Catalog – Before Enrolling**





## **Catalog – After Enrolling**





## **Starting a Course: Step 1**







# **Starting a Course: Step 2**

# Onboarding: Governmental Advisory Committee (GAC)

START COURSE

DETAILS 🗸

I CANN | LEARN



| = | Introduction                                  |  |
|---|-----------------------------------------------|--|
| = | Governmental Advisory Committee               |  |
| = | GAC Membership, Leadership, and Staff Support |  |
| = | Working Groups                                |  |
| = | ICANN Meetings                                |  |
| = | Conclusion                                    |  |



#### **Progressing Through a Course**



#### **Course Objectives**

- · Explain t