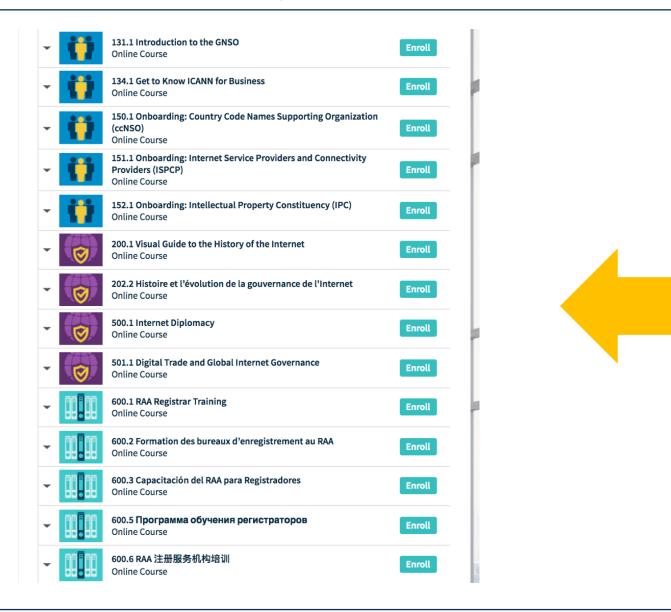

# **ICANN** Learn

**Governmental Advisory Committee (GAC)** 

**Betsy Andrews** 



March 2018

# **Agenda**





#### Creating an Account and Logging In

#### ICANN | LEARN





#### **Learner Dashboard**





#### **Accessing Courses**







## **Catalog – Before Enrolling**





## **Catalog – After Enrolling**





## **Starting a Course: Step 1**







# **Starting a Course: Step 2**

# Onboarding: Governmental Advisory Committee (GAC)

START COURSE

DETAILS 🗸

I CANN | LEARN



| = | Introduction                                  |  |
|---|-----------------------------------------------|--|
| = | Governmental Advisory Committee               |  |
| = | GAC Membership, Leadership, and Staff Support |  |
| = | Working Groups                                |  |
| = | ICANN Meetings                                |  |
| = | Conclusion                                    |  |



#### **Progressing Through a Course**



#### **Course Objectives**

- · Explain the role and function of the Government Advisory Committee (GAC) in the ICANN ecosystem
- · Introduce the