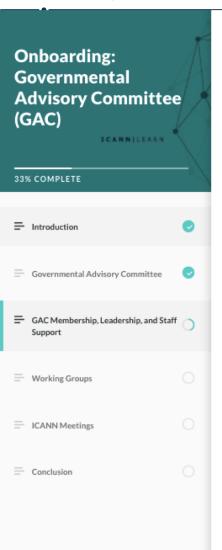

# Onboarding: Governmental Advisory Committee (GAC)

START COURSE

DETAILS 🗸

I CANN | LEARN

| = | Introduction                                  |  |
|---|-----------------------------------------------|--|
| = | Governmental Advisory Committee               |  |
| = | GAC Membership, Leadership, and Staff Support |  |
| = | Working Groups                                |  |
| = | ICANN Meetings                                |  |
| = | Conclusion                                    |  |