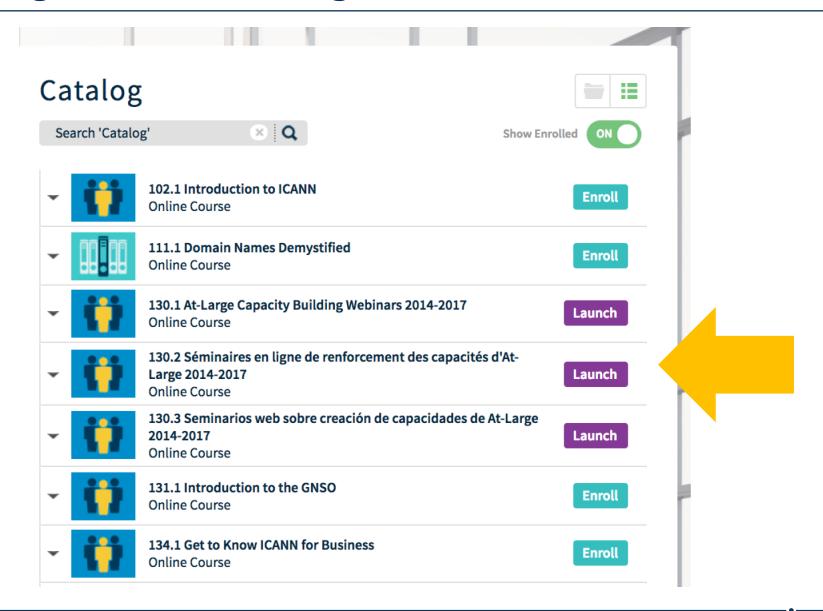

## **Catalog – Before Enrolling**

# 130.2 Séminaires en ligne de renforcement des capacités d'At-Large 2014-2017

Le groupe de travail sur le renforcement des capacités d'At-Large a sélectionné les thèmes de ses séminaires en ligne: les meilleures pratiques de participation à l'ICANN et à l'At-Large, les mises à jour sur des politiques spécifiques telles que la révision de la concurrence, du choix du consommateur et de la confiance du consommateur, la délégation et la redélégation des ccTLD avant et après la transition de l'IANA, et les responsabilités des bureaux d'enregistrement en matière de développement des nouveaux gTLD. Les séminaires en ligne comprennent des jeux-questionnaires... **Plus** 

Séminaires en ligne de renforcement des capacités d'At-Large de 2017

| • | 0 | Module 1 : Processus d'élaboration de politiques de l'ICANN                                                                        | Lancer |
|---|---|------------------------------------------------------------------------------------------------------------------------------------|--------|
| • | 0 | Module 2 : Processus d'élaboration d'avis politiques d'At-Large                                                                    | Lancer |
| • | 0 | Bientôt disponible! Comment les membres ALS et les membres individuels peuvent contribuer au processus d'élaboration de politiques | Lancer |
| ~ | 0 | Bientôt disponible! Procédures pour des séries ultérieures de nouveaux gTLD et leur importance pour l'At-Large                     | Lancer |