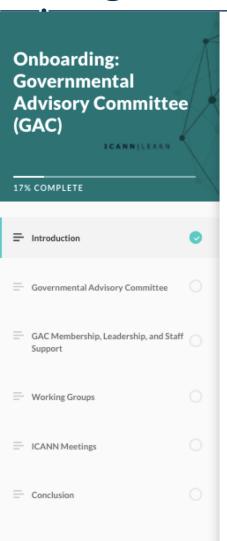

# Onboarding: Governmental Advisory Committee (GAC)

START COURSE

DETAILS 🗸

I CANN | LEARN

| = | Introduction                                  |  |
|---|-----------------------------------------------|--|
| = | Governmental Advisory Committee               |  |
| = | GAC Membership, Leadership, and Staff Support |  |
| = | Working Groups                                |  |
| = | ICANN Meetings                                |  |
| = | Conclusion                                    |  |